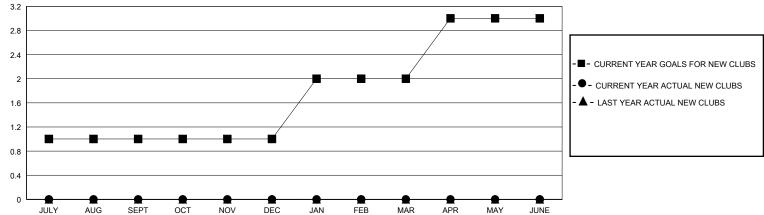

## District 404 A3

Results as of: 9/30/2023

| GMT:          |               | LOC         | CATION NIGERIA |                       |                          |                         | GMT CA                                             |  |
|---------------|---------------|-------------|----------------|-----------------------|--------------------------|-------------------------|----------------------------------------------------|--|
|               | Club          | os          |                | Members               |                          |                         |                                                    |  |
|               | RESULTS FOR   | R 2023-2024 |                | RESULTS FOR 2023-2024 |                          |                         |                                                    |  |
| QUARTER       | NEW CLUB GOAL | NEW CLUBS   | DROPPED CLUBS  | QUARTER MEN           | /IBER GROWTH NET<br>GOAL | MEMBER GROWTH<br>ACTUAL | DROPPED<br>MEMBERS ACTUAL<br>(including transfers) |  |
| JULY/AUG/SEPT | 1             | 0           | 1              | JULY/AUG/SEPT         | 20                       | 29                      | 35                                                 |  |
| OCT/NOV/DEC   | 0             | 0           | 0              | OCT/NOV/DEC           | 20                       | 0                       | 0                                                  |  |
| JAN/FEB/MAR   | 1             | 0           | 0              | JAN/FEB/MAR           | 40                       | 0                       | 0                                                  |  |
| APR/MAY/JUNE  | 1             | 0           | 0              | APR/MAY/JUNE          | 20                       | 0                       | 0                                                  |  |