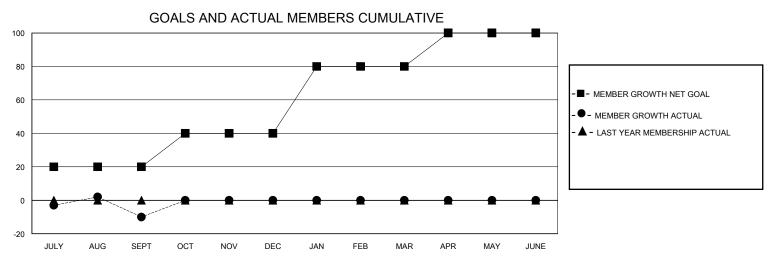

## District 404 A3

Results as of: 9/30/2023

| GMT:          |               | LOC         | CATION NIGERIA |                       |                          |                         | GMT CA                                             |  |
|---------------|---------------|-------------|----------------|-----------------------|--------------------------|-------------------------|----------------------------------------------------|--|
|               | Club          | os          |                | Members               |                          |                         |                                                    |  |
|               | RESULTS FOR   | R 2023-2024 |                | RESULTS FOR 2023-2024 |                          |                         |                                                    |  |
| QUARTER       | NEW CLUB GOAL | NEW CLUBS   | DROPPED CLUBS  | QUARTER MEN           | /IBER GROWTH NET<br>GOAL | MEMBER GROWTH<br>ACTUAL | DROPPED<br>MEMBERS ACTUAL<br>(including transfers) |  |
| JULY/AUG/SEPT | 1             | 0           | 1              | JULY/AUG/SEPT         | 20                       | 29                      | 35                                                 |  |
| OCT/NOV/DEC   | 0             | 0           | 0              | OCT/NOV/DEC           | 20                       | 0                       | 0                                                  |  |
| JAN/FEB/MAR   | 1             | 0           | 0              | JAN/FEB/MAR           | 40                       | 0                       | 0                                                  |  |
| APR/MAY/JUNE  | 1             | 0           | 0              | APR/MAY/JUNE          | 20                       | 0                       | 0                                                  |  |